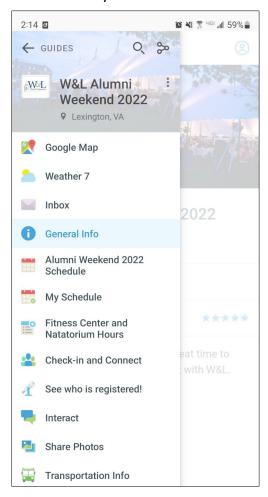

3. Download the W&L Alumni Weekend 2022 Schedule

4. Utilize the three bars in the left corner to access the menu for more features, including EVERYTHING you need for the weekend.

5. Click the plus sign by any event to add/build YOUR personal schedule for the weekend.

6. Pro-tip: Click the NOW link in the upper right-hand corner to see what's happening at that exact moment over the weekend.

If you have any questions, find us at the Hotchkiss Alumni House during registration hours, we are happy to assist!