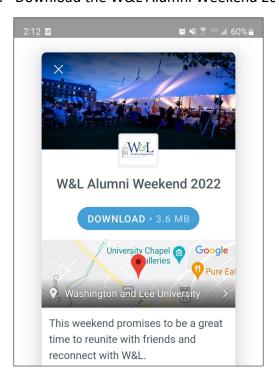

3. Download the W&L Alumni Weekend 2022 Schedule

4. Utilize the three bars in the left corner to access the menu for more features, including EVERYTHING you need for the weekend.

5. Click the plus sign by any event to add/build YOUR personal schedule for the weekend.